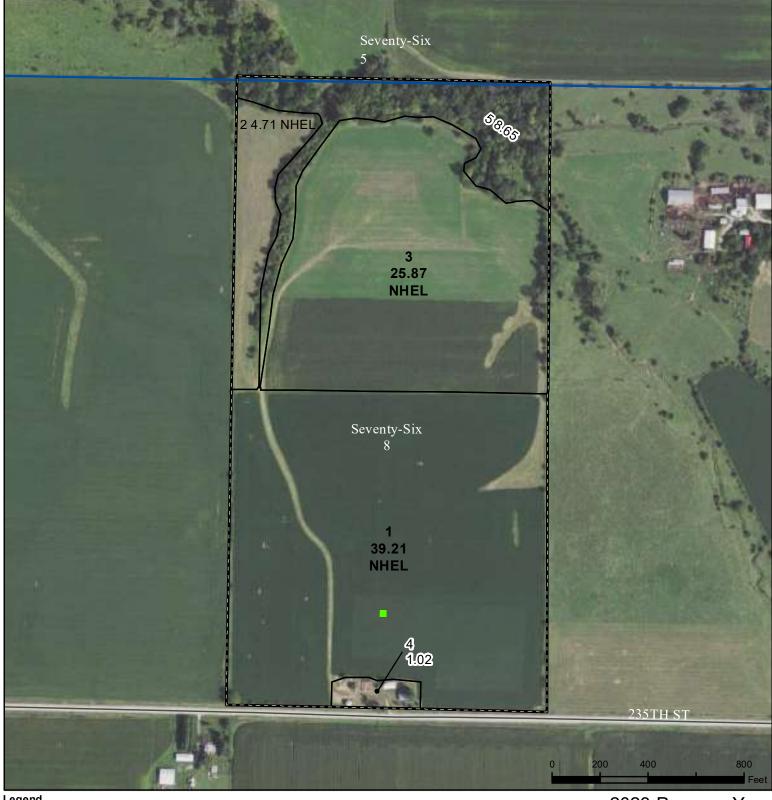

## **Muscatine County, Iowa**

Legend

Non-Cropland Cropland

CRP Tract Boundary lowa PLSS Iowa Roads 2023 Program Year

Map Created May 08, 2023

Farm **941 Tract 864** 

Wetland Determination Restricted Use

Limited Restrictions

Tract Cropland Total: 69.79 acres **Exempt from Conservation** 

United States Department of Agriculture (USDA) Farm Service Agency (FSA) maps are for FSA Program administration only. This map does not represent a legal survey or reflect actual ownership; rather it depicts the information provided directly from the producer and/or National Agricultural Imagery Program (NAIP) imagery. The producer accepts the data 'as is' and assumes all risks associated with its use. USDA-FSA assumes no responsibility for actual or consequential damage incurred as a result of any user's reliance on this data outside FSA Programs. Wetland identifiers do not represent the size, shape, or specific determination of the area. Refer to your original determination (CPA-026 and attached maps) for exact boundaries and determinations or contact USDA Natural Resources Conservation Service (NRCS).